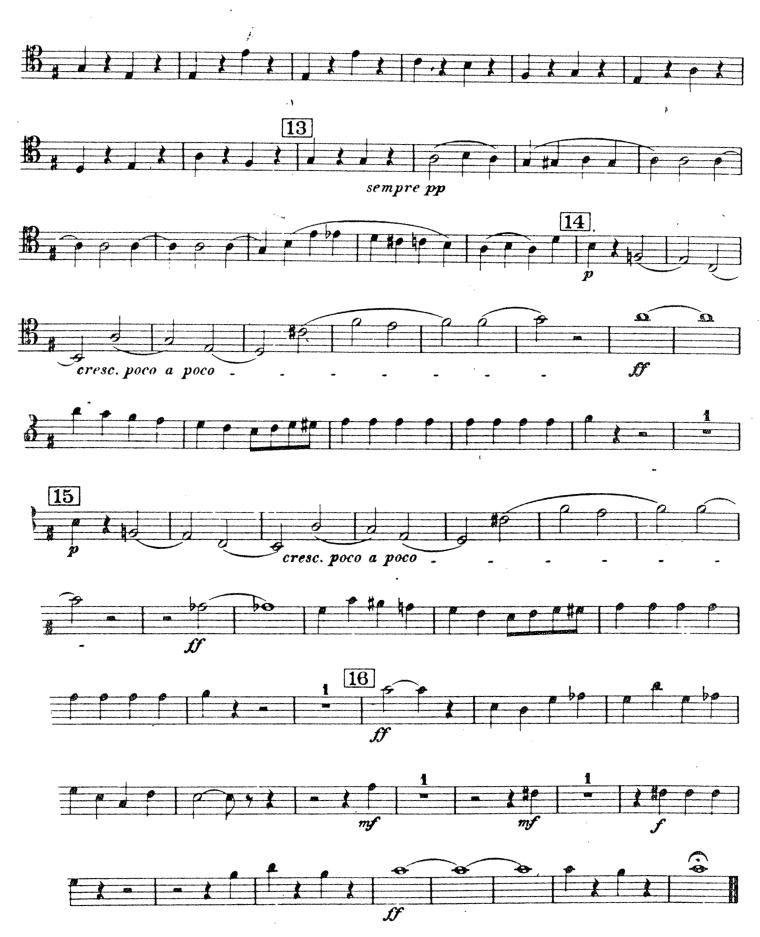

#### Trombone I.

# Ouverture

#### zu Beatrice und Benedict.

Oper in 2 Akten nach Shakespeare.

# Overture

pour Béatrice et Bénédict.

to Beatrice and Benedict.

Opéra en 2 Actes d'après Shakespeare.

Opera in 2 Acts after Shakespeare.