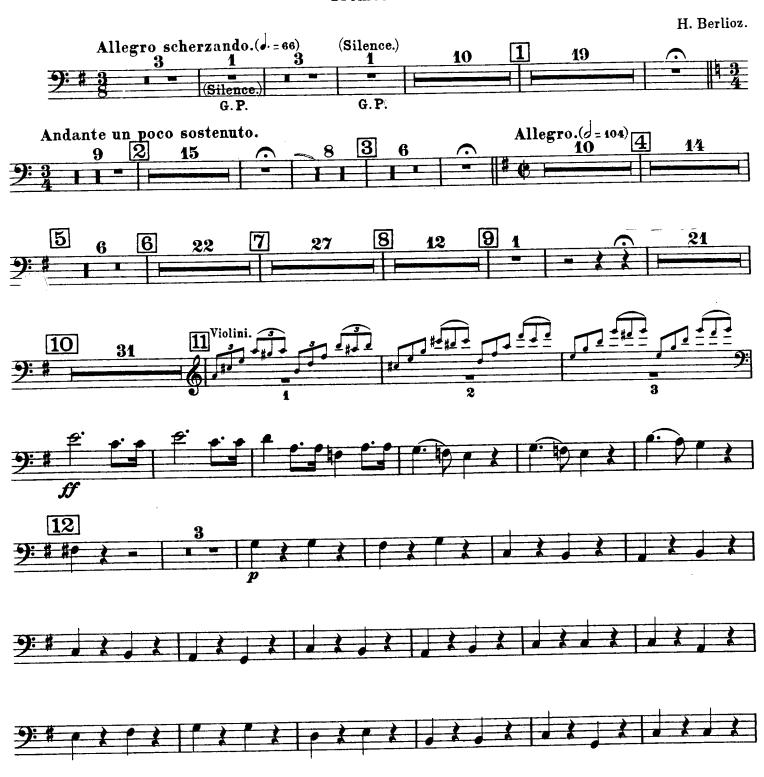

#### Trombone II.

# Ouverture

#### zu Beatrice und Benedict.

Oper in 2 Akten nach Shakespeare.

# Ouverture

pour Béatrice et Bénédict. Opéra en 2 Actes d'après Shakespeare.

### Overture

to Beatrice and Benedict.

Opera in 2 Acts after Shakespeare.