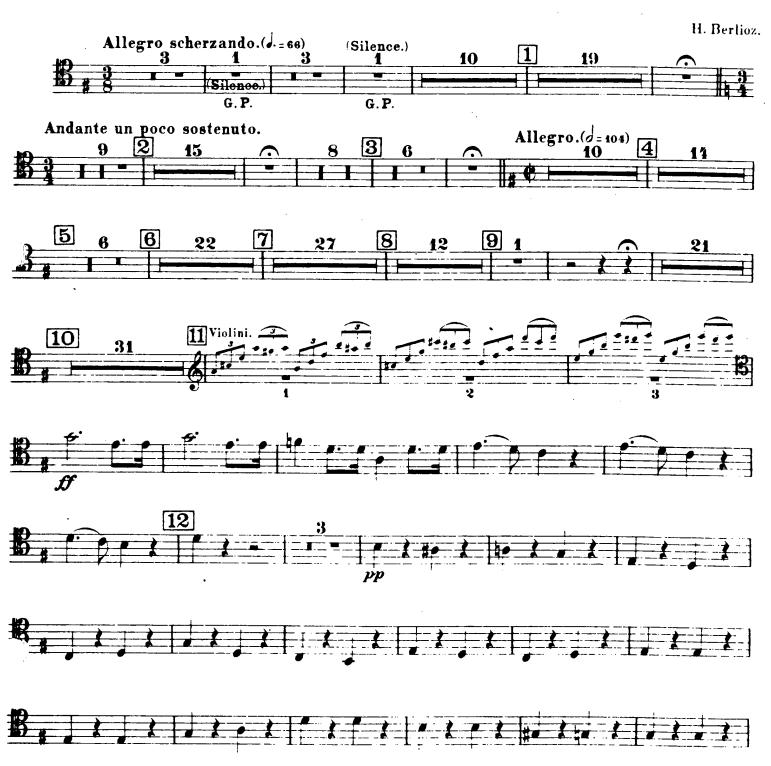

#### Trombone I.

# Ouverture

#### zu Beatrice und Benedict.

Oper in 2 Akten nach Shakespeare.

# Overture

pour Béatrice et Bénédict.

to Beatrice and Benedict.

Opéra en 2 Actes d'après Shakespeare.

Opera in 2 Acts after Shakespeare.