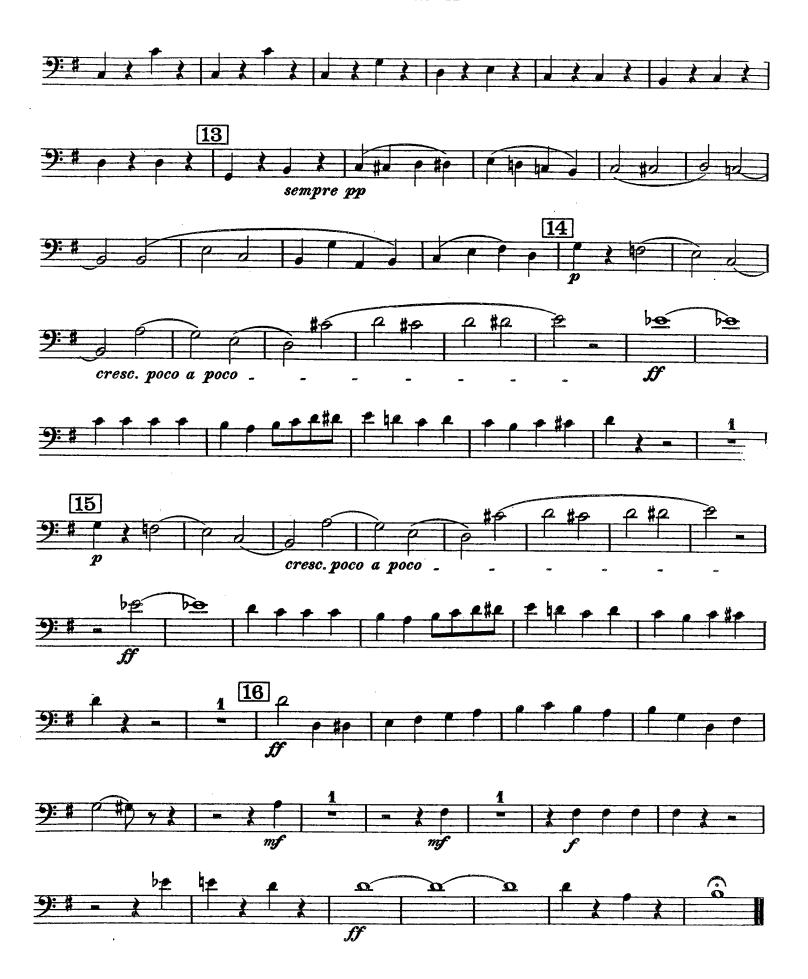

#### Trombone III.

# Ouverture

#### zu Beatrice und Benedict.

Oper in 2 Akten nach Shakespeare.

#### Ouverture

# pour Béatrice et Bénédict.

Opéra en 2 Actes d'après Shakespeare.

#### Overture

to Beatrice and Benedict.

Opera in 2 Acts after Shakespeare.